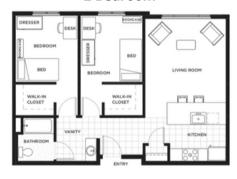

$2,616.30         | \$3,488.40         | \$2,939.30         | \$2,939.30         |

## Residence Halls

• Non-refundable application fee \$275

\$200 Cleaning fee

• Refundable security/damage deposit \$200

 Activity fee \$25 per quarter

## Homestay

• Non-refundable application fee \$275

• Minimum first month advance \$969.00 homestay payment:

Due by application deadline and will be deducted from quarterly Placement information will not be provided until paid.

\$25 per quarter Activity fee

## Additional Fees

• Airport pick up fee on Arrival Dates \$100\*

• Linen Service \$100

(see edmonds.edu/housing/residence-hall/linen-service.html for more info)

• Airport pick up after Arrival Dates \$120 \*Subject to change.

# RAINIFR PLACE **FLOOR PLANS**

### **Studio**



### 2 Bedroom



### 4 Bedroom



# **TRITON COURT FLOOR PLANS**

### **Studio**



### 2 Bedroom



### 3 Bedroom