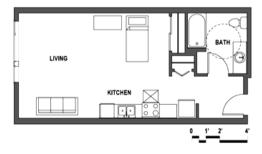

39.30         |

## Residence Halls

• Non-refundable application fee \$275

\$200 Cleaning fee

• Refundable security/damage deposit \$200

 Activity fee \$25 per quarter

## Homestay

• Non-refundable application fee \$275

• Minimum first month advance \$969.00 homestay payment:

Due by application deadline and will be deducted from quarterly Placement information will not be provided until paid.

\$25 per quarter Activity fee

## Additional Fees

• Airport pick up fee on Arrival Dates \$100\*

• Linen Service \$100

(see edmonds.edu/housing/residence-hall/linen-service.html for more info)

• Airport pick up after Arrival Dates \$120 \*Subject to change.

# RAINIFR PLACE **FLOOR PLANS**

### **Studio**



### 2 Bedroom



### 4 Bedroom



# **TRITON COURT FLOOR PLANS**

### **Studio**



### 2 Bedroom



### 3 Bedroom