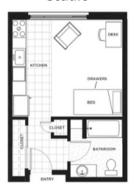

07.25         | \$2,616.30         | \$3,488.40         | \$2,939.30         | \$2,939.30         |

## Residence Halls

• Non-refundable application fee \$275

\$200 Cleaning fee

• Refundable security/damage deposit \$200

 Activity fee \$25 per quarter

## Homestay

• Non-refundable application fee \$275

• Minimum first month advance \$969.00 homestay payment:

Due by application deadline and will be deducted from quarterly Placement information will not be provided until paid.

\$25 per quarter Activity fee

## Additional Fees

• Airport pick up fee on Arrival Dates \$100\*

• Linen Service \$100

(see edmonds.edu/housing/residence-hall/linen-service.html for more info)

• Airport pick up after Arrival Dates \$120 \*Subject to change.

# RAINIFR PLACE **FLOOR PLANS**

### **Studio**



### 2 Bedroom



### 4 Bedroom



# **TRITON COURT FLOOR PLANS**

### **Studio**



### 2 Bedroom



### 3 Bedroom