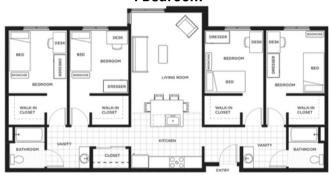

| \$3,488.40         | \$2,939.30         | \$2,939.30         |

## Residence Halls

• Non-refundable application fee \$275

\$200 Cleaning fee

• Refundable security/damage deposit \$200

 Activity fee \$25 per quarter

## Homestay

• Non-refundable application fee \$275

• Minimum first month advance \$969.00 homestay payment:

Due by application deadline and will be deducted from quarterly Placement information will not be provided until paid.

\$25 per quarter Activity fee

## Additional Fees

• Airport pick up fee on Arrival Dates \$100\*

• Linen Service \$100

(see edmonds.edu/housing/residence-hall/linen-service.html for more info)

• Airport pick up after Arrival Dates \$120 \*Subject to change.

# RAINIFR PLACE **FLOOR PLANS**

### **Studio**



### 2 Bedroom



### 4 Bedroom



# **TRITON COURT FLOOR PLANS**

### **Studio**



### 2 Bedroom



### 3 Bedroom